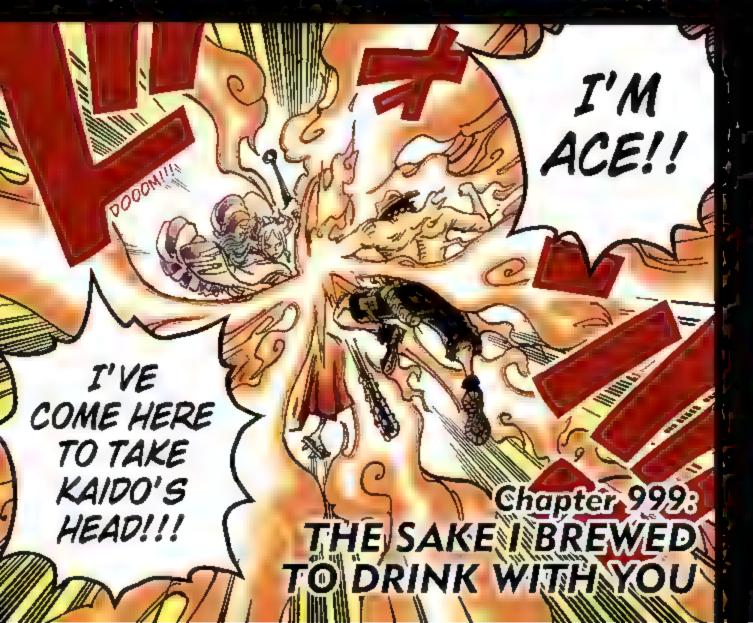

# Story . 55tb.

After two years of hard training, the Straw Hat pirates are back together, first at the Sabaody Archipelago and then through Fish-Man Island to their next stage: the New World!!

Luffy and crew ally with Momonosuke's faction in order to defeat Kaldo, one of the Four Emperors. They overcome hurdles to recruit allies for the raid, but the spy Kanjuro reveals his treachery and kidnaps Momonosuke. The allied

forces chase after him and decide to launch a sneak attack. With new powerful friends in tow, the raid on Onigashima begins!! While the Emperor's followers block the way on the Island, Kaido's daughter Yamato shows up and swears to fight on Luffy's side. The Red-Scabbards samural face off against Kaido on the roof of the castle, fighting to avenge their beloved Lord Oden. But Kaido steadily gains the upper hand... Luffy and others are heading for the roof too, but Kaido's henchman stand in their way.

# CONTENTS

| 第995話  | A Kunoichi's Oath —————                            | 007 |
|--------|----------------------------------------------------|-----|
| だい わ   | Island of the Strongest —————                      |     |
| 第997話  | Flame Clouds —————                                 | 043 |
| 第998話  | Ancient Types ———————————————————————————————————— | 061 |
| 第999話  | The Sake I Brewed to Drink With You ———            | 079 |
| 第1000話 | Straw Hat Luffy                                    | 096 |
| 第1001話 | Battle of Monsters on Onigashima ———               | 117 |
| 第1002話 | Four Emperors vs. New Generation ———               | 135 |
| 第1003話 | Night on the Board —                               | 153 |
| 第1004話 | Millet Dumplings —————                             | 171 |